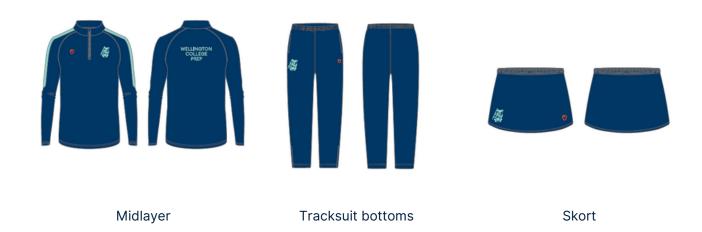

# Reception to Year 2 PE and games kit

| Gender | ltem              | Compulsory | Must be purchased from College shop |
|--------|-------------------|------------|-------------------------------------|
| B/G    | Midlayer          | Yes        | Yes                                 |
| B/G    | Tracksuit bottoms | Yes        | Yes                                 |
| G      | Skort             | Yes        | Yes                                 |
| В      | Shorts            | Yes        | Yes                                 |
| B/G    | PE tee            | Yes        | Yes                                 |
| B/G    | Baselayer top     | No         | Yes                                 |
| B/G    | Baselayer bottoms | No         | Yes                                 |
| B/G    | Сар               | Yes        | No                                  |
| B/G    | Junior kit bag    | Yes        | Yes                                 |
| B/G    | Trainers          | Yes        | No                                  |

# Reception to Year 2 PE and games kit

| Gender | ltem                               | Compulsory | Must be purchased from College shop |
|--------|------------------------------------|------------|-------------------------------------|
| B/G    | Midlayer                           | Yes        | Yes                                 |
| B/G    | Tracksuit bottoms                  | Yes        | Yes                                 |
| G      | Skort                              | Yes        | Yes                                 |
| В      | PE shorts                          | Yes        | Yes                                 |
| B/G    | PE tee                             | Yes        | Yes                                 |
| B/G    | Match socks                        | Yes        | Yes                                 |
| G      | Match top                          | Yes        | Yes                                 |
| В      | Reversable match top               | Yes        | Yes                                 |
| В      | Rugby shorts                       | Yes        | Yes                                 |
| B/G    | Base layer top                     | Yes        | Yes                                 |
| B/G    | Base layer bottoms                 | Yes        | Yes                                 |
| B/G    | Cricket top (Year 5 to 8 only)     | Yes        | Yes                                 |
| B/G    | Cricket bottoms (Year 5 to 8 only) | Yes        | Yes                                 |
| B/G    | Сар                                | Yes        | Yes                                 |
| B/G    | Section top                        | Yes        | Yes                                 |