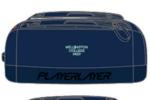

# Reception to Year 2 PE and games kit

| Gender | ltem                               | Compulsory | Must be purchased from College shop |
|--------|------------------------------------|------------|-------------------------------------|
| B/G    | Midlayer                           | Yes        | Yes                                 |
| B/G    | Tracksuit bottoms                  | Yes        | Yes                                 |
| G      | Skort                              | Yes        | Yes                                 |
| В      | PE shorts                          | Yes        | Yes                                 |
| B/G    | PE tee                             | Yes        | Yes                                 |
| B/G    | Match socks                        | Yes        | Yes                                 |
| G      | Match top                          | Yes        | Yes                                 |
| В      | Reversable match top               | Yes        | Yes                                 |
| В      | Rugby shorts                       | Yes        | Yes                                 |
| B/G    | Base layer top                     | Yes        | Yes                                 |
| B/G    | Base layer bottoms                 | Yes        | Yes                                 |
| B/G    | Cricket top (Year 5 to 8 only)     | Yes        | Yes                                 |
| B/G    | Cricket bottoms (Year 5 to 8 only) | Yes        | Yes                                 |
| B/G    | Сар                                | Yes        | Yes                                 |
| B/G    | Section top                        | Yes        | Yes                                 |

PE shorts Match socks PE tee

Match top Reversible match top Rugby shorts

Baselayer bottoms

Cricket top

Cricket bottoms

Cap

Senior kit bag

Section top