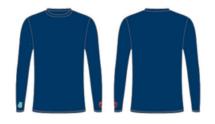

# Reception to Year 2 PE and games kit

| Gender | ltem                               | Compulsory | Must be purchased from College shop |
|--------|------------------------------------|------------|-------------------------------------|
| B/G    | Midlayer                           | Yes        | Yes                                 |
| B/G    | Tracksuit bottoms                  | Yes        | Yes                                 |
| G      | Skort                              | Yes        | Yes                                 |
| В      | PE shorts                          | Yes        | Yes                                 |
| B/G    | PE tee                             | Yes        | Yes                                 |
| B/G    | Match socks                        | Yes        | Yes                                 |
| G      | Match top                          | Yes        | Yes                                 |
| В      | Reversable match top               | Yes        | Yes                                 |
| В      | Rugby shorts                       | Yes        | Yes                                 |
| B/G    | Base layer top                     | Yes        | Yes                                 |
| B/G    | Base layer bottoms                 | Yes        | Yes                                 |
| B/G    | Cricket top (Year 5 to 8 only)     | Yes        | Yes                                 |
| B/G    | Cricket bottoms (Year 5 to 8 only) | Yes        | Yes                                 |
| B/G    | Сар                                | Yes        | Yes                                 |
| B/G    | Section top                        | Yes        | Yes                                 |

PE shorts Match socks PE tee

Match top Reversible match top Rugby shorts

Baselayer bottoms

Cricket top

Cricket bottoms

Cap

Senior kit bag

Section top