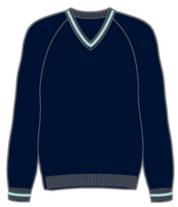

#### Year 5 to Year 8 day uniform

Navy school coat

Navy blazer

Striped tie

Navy pleated skirt

Navy trousers

Navy shorts

White blouse - revere collar