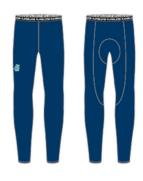

# Reception to Year 2 PE and games kit

| Gender | ltem                               | Compulsory | Must be purchased from College shop |
|--------|------------------------------------|------------|-------------------------------------|
| B/G    | Midlayer                           | Yes        | Yes                                 |
| B/G    | Tracksuit bottoms                  | Yes        | Yes                                 |
| G      | Skort                              | Yes        | Yes                                 |
| В      | PE shorts                          | Yes        | Yes                                 |
| B/G    | PE tee                             | Yes        | Yes                                 |
| B/G    | Match socks                        | Yes        | Yes                                 |
| G      | Match top                          | Yes        | Yes                                 |
| В      | Reversable match top               | Yes        | Yes                                 |
| В      | Rugby shorts                       | Yes        | Yes                                 |
| B/G    | Base layer top                     | Yes        | Yes                                 |
| B/G    | Base layer bottoms                 | Yes        | Yes                                 |
| B/G    | Cricket top (Year 5 to 8 only)     | Yes        | Yes                                 |
| B/G    | Cricket bottoms (Year 5 to 8 only) | Yes        | Yes                                 |
| B/G    | Сар                                | Yes        | Yes                                 |
| B/G    | Section top                        | Yes        | Yes                                 |

PE shorts Match socks PE tee

Match top Reversible match top Rugby shorts

Baselayer bottoms

Cricket top

Cricket bottoms

Cap

Senior kit bag

Section top