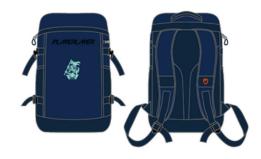

# Reception to Year 4 day uniform

| Gender | Item                                                   | Compulsory | Must be purchased from College shop |
|--------|--------------------------------------------------------|------------|-------------------------------------|
| B/G    | Navy school coat                                       | Yes        | Yes                                 |
| G      | Navy pleated tunic                                     | Yes        | Yes                                 |
| B/G    | Navy trousers or shorts                                | Yes        | Yes                                 |
| G      | White blouse (long or short sleeve) -<br>revere collar | Yes        | No                                  |
| В      | White shirt (long or short sleeve)                     | Yes        | No                                  |
| В      | Navy stripe jumper                                     | Yes        | Yes                                 |
| G      | Navy stripe cardigan                                   | Yes        | Yes                                 |
| G      | Checked summer uniform                                 | Yes        | Yes                                 |
| B/G    | Navy long striped socks (worn with skirt and shorts)   | Yes        | Yes                                 |
| В      | Navy ankle socks<br>(worn with trouser only)           | Yes        | No                                  |
| G      | White ankle socks (worn with summer dress)             | Yes        | No                                  |
| G      | Navy tights (worn with skirt)                          | No         | No                                  |
| B/G    | Black leather shoes                                    | Yes        | No                                  |
| В      | Black leather belt                                     | No         | No                                  |
| B/G    | Wellies (R - Year 2)                                   | Yes        | No                                  |
| B/G    | Bookbag (R - Year 2)                                   | Yes        | Yes                                 |
| B/G    | Senior backpack (Year 3 and 4)                         | Yes        | Yes                                 |

#### Reception to Year 4 day uniform

Image coming soon

Checked summer dress

Navy stripe socks

Bookbag

Senior backpack

# Year 5 to Year 8 day uniform

| Gender | ltem                                                                  | Compulsory | Must be purchased from College shop |
|--------|-----------------------------------------------------------------------|------------|-------------------------------------|
| B/G    | Navy school coat                                                      | Yes        | Yes                                 |
| B/G    | Navy blazer (Year 7 and 8)                                            | Yes        | Yes                                 |
| B/G    | Striped tie (Year 7 and 8)                                            | Yes        | Yes                                 |
| G      | Navy pleated skirt                                                    | Yes        | Yes                                 |
| B/G    | Navy trousers or shorts                                               | Yes        | Yes                                 |
| G      | White blouse (long or short sleeve) -<br>revere collar (Year 5 and 6) | Yes        | No                                  |
| G      | White blouse (long or short sleeve) - tie<br>collar (Year 7 and 8)    | Yes        | No                                  |
| В      | White shirt (long or short sleeve)                                    | Yes        | No                                  |
| В      | Navy stripe jumper                                                    | Yes        | Yes                                 |
| G      | Navy stripe cardigan                                                  | Yes        | Yes                                 |
| G      | Checked summer dress                                                  | Yes        | Yes                                 |
| B/G    | Navy long striped socks (worn with skirt and shorts)                  | Yes        | Yes                                 |
| В      | Navy ankle socks<br>(worn with trousers only)                         | Yes        | No                                  |
| G      | White ankle socks (worn with summer dress)                            | Yes        | No                                  |
| G      | Navy tights (worn with skirt)                                         | No         | No                                  |
| B/G    | Black leather shoes                                                   | Yes        | No                                  |
| В      | Black leather belt                                                    | No         | No                                  |
| B/G    | Senior backpack                                                       | Yes        | Yes                                 |

#### Year 5 to Year 8 day uniform

Navy stripe cardigan

Image coming soon

Checked summer dress

Navy stripe socks

Senior backpack