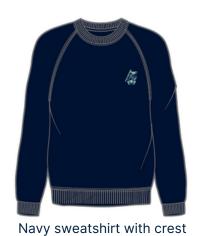

# Nursery day uniform

| Gender | ltem                                  | Compulsory | Must be purchased from College shop |
|--------|---------------------------------------|------------|-------------------------------------|
| B/G    | Navy school coat                      | Yes        | Yes                                 |
| B/G    | Navy sweatshirt with crest            | Yes        | Yes                                 |
| B/G    | Navy jogpants                         | Yes        | No                                  |
| B/G    | White polo                            | Yes        | No                                  |
| В      | Navy shorts                           | Yes        | Yes                                 |
| G      | Checked summer dress                  | Yes        | Yes                                 |
| B/G    | Navy ankle socks (worn with jogpants) | Yes        | No                                  |
| B/G    | Navy stripe socks (worn with shorts)  | Yes        | Yes                                 |
| B/ G   | Legionnaires cap                      | Yes        | Yes                                 |
| B/G    | Black shoes                           | Yes        | No                                  |
| B/G    | Wellies                               | Yes        | No                                  |
| B/G    | Bookbag                               | Yes        | Yes                                 |

# Nursery day uniform

White polo

Navy shorts

**Image** coming soon

Navy stripe socks

Bookbag