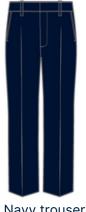

### Reception to Year 4 day uniform

Navy school coat

Navy pleated tunic

Navy trousers

Navy shorts

White revere blouse

White shirt

Navy stripe jumper

#### Year 5 to Year 8 day uniform

Navy school coat

Navy blazer

Striped tie

Navy pleated skirt

Navy trousers

Navy shorts

White blouse - revere collar