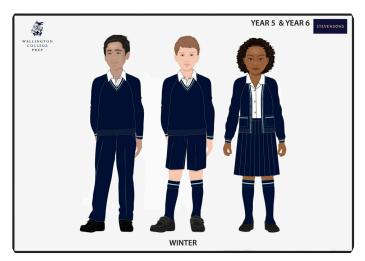

# Year 5 to Year 8 day uniform

| Gender | ltem                                                                  | Compulsory | Must be purchased from College shop |
|--------|-----------------------------------------------------------------------|------------|-------------------------------------|
| B/G    | Navy school coat                                                      | Yes        | Yes                                 |
| B/G    | Navy blazer (Year 7 and 8)                                            | Yes        | Yes                                 |
| B/G    | Striped tie (Year 7 and 8)                                            | Yes        | Yes                                 |
| G      | Navy pleated skirt                                                    | Yes        | Yes                                 |
| B/G    | Navy trousers or shorts                                               | Yes        | Yes                                 |
| G      | White blouse (long or short sleeve) -<br>revere collar (Year 5 and 6) | Yes        | No                                  |
| G      | White blouse (long or short sleeve) - tie<br>collar (Year 7 and 8)    | Yes        | No                                  |
| В      | White shirt (long or short sleeve)                                    | Yes        | No                                  |
| В      | Navy stripe jumper                                                    | Yes        | Yes                                 |
| G      | Navy stripe cardigan                                                  | Yes        | Yes                                 |
| G      | Checked summer dress                                                  | Yes        | Yes                                 |
| B/G    | Navy long striped socks (worn with skirt and shorts)                  | Yes        | Yes                                 |
| В      | Navy ankle socks<br>(worn with trousers only)                         | Yes        | No                                  |
| G      | White ankle socks (worn with summer dress)                            | Yes        | No                                  |
| G      | Navy tights (worn with skirt)                                         | No         | No                                  |
| B/G    | Black leather shoes                                                   | Yes        | No                                  |
| В      | Black leather belt                                                    | No         | No                                  |
| B/G    | Senior backpack                                                       | Yes        | Yes                                 |

#### Year 5 to Year 8 day uniform

Navy school coat

Navy blazer

Striped tie

Navy pleated skirt

Navy trousers

Navy shorts

White blouse - revere collar