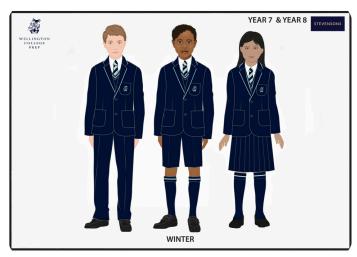

# Year 5 to Year 8 day uniform

| Gender | ltem                                                                  | Compulsory | Must be purchased from College shop |
|--------|-----------------------------------------------------------------------|------------|-------------------------------------|
| B/G    | Navy school coat                                                      | Yes        | Yes                                 |
| B/G    | Navy blazer (Year 7 and 8)                                            | Yes        | Yes                                 |
| B/G    | Striped tie (Year 7 and 8)                                            | Yes        | Yes                                 |
| G      | Navy pleated skirt                                                    | Yes        | Yes                                 |
| B/G    | Navy trousers or shorts                                               | Yes        | Yes                                 |
| G      | White blouse (long or short sleeve) -<br>revere collar (Year 5 and 6) | Yes        | No                                  |
| G      | White blouse (long or short sleeve) - tie<br>collar (Year 7 and 8)    | Yes        | No                                  |
| В      | White shirt (long or short sleeve)                                    | Yes        | No                                  |
| В      | Navy stripe jumper                                                    | Yes        | Yes                                 |
| G      | Navy stripe cardigan                                                  | Yes        | Yes                                 |
| G      | Checked summer dress                                                  | Yes        | Yes                                 |
| B/G    | Navy long striped socks (worn with skirt and shorts)                  | Yes        | Yes                                 |
| В      | Navy ankle socks<br>(worn with trousers only)                         | Yes        | No                                  |
| G      | White ankle socks (worn with summer dress)                            | Yes        | No                                  |
| G      | Navy tights (worn with skirt)                                         | No         | No                                  |
| B/G    | Black leather shoes                                                   | Yes        | No                                  |
| В      | Black leather belt                                                    | No         | No                                  |
| B/G    | Senior backpack                                                       | Yes        | Yes                                 |

#### Year 5 to Year 8 day uniform

Navy school coat

Navy blazer

Striped tie

Navy pleated skirt

Navy trousers

Navy shorts

White blouse - revere collar