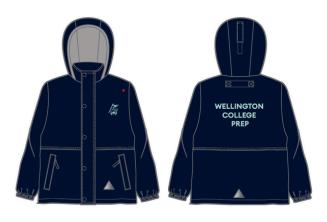

# Nursery day uniform

| Gender | ltem                                  | Compulsory | Must be purchased from College shop |
|--------|---------------------------------------|------------|-------------------------------------|
| B/G    | Navy school coat                      | Yes        | Yes                                 |
| B/G    | Navy sweatshirt with crest            | Yes        | Yes                                 |
| B/G    | Navy jogpants                         | Yes        | No                                  |
| B/G    | White polo                            | Yes        | No                                  |
| В      | Navy shorts                           | Yes        | Yes                                 |
| G      | Checked summer dress                  | Yes        | Yes                                 |
| B/G    | Navy ankle socks (worn with jogpants) | Yes        | No                                  |
| B/G    | Navy stripe socks (worn with shorts)  | Yes        | Yes                                 |
| B/ G   | Legionnaires cap                      | Yes        | Yes                                 |
| B/G    | Black shoes                           | Yes        | No                                  |
| B/G    | Wellies                               | Yes        | No                                  |
| B/G    | Bookbag                               | Yes        | Yes                                 |

# Nursery day uniform

White polo

Navy shorts

**Image** coming soon

Navy stripe socks

Bookbag