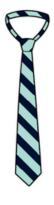

# Year 5 to Year 8 day uniform

| Gender | ltem                                                                  | Compulsory | Must be purchased from College shop |
|--------|-----------------------------------------------------------------------|------------|-------------------------------------|
| B/G    | Navy school coat                                                      | Yes        | Yes                                 |
| B/G    | Navy blazer (Year 7 and 8)                                            | Yes        | Yes                                 |
| B/G    | Striped tie (Year 7 and 8)                                            | Yes        | Yes                                 |
| G      | Navy pleated skirt                                                    | Yes        | Yes                                 |
| B/G    | Navy trousers or shorts                                               | Yes        | Yes                                 |
| G      | White blouse (long or short sleeve) -<br>revere collar (Year 5 and 6) | Yes        | No                                  |
| G      | White blouse (long or short sleeve) - tie<br>collar (Year 7 and 8)    | Yes        | No                                  |
| В      | White shirt (long or short sleeve)                                    | Yes        | No                                  |
| В      | Navy stripe jumper                                                    | Yes        | Yes                                 |
| G      | Navy stripe cardigan                                                  | Yes        | Yes                                 |
| G      | Checked summer dress                                                  | Yes        | Yes                                 |
| B/G    | Navy long striped socks (worn with skirt and shorts)                  | Yes        | Yes                                 |
| В      | Navy ankle socks<br>(worn with trousers only)                         | Yes        | No                                  |
| G      | White ankle socks (worn with summer dress)                            | Yes        | No                                  |
| G      | Navy tights (worn with skirt)                                         | No         | No                                  |
| B/G    | Black leather shoes                                                   | Yes        | No                                  |
| В      | Black leather belt                                                    | No         | No                                  |
| B/G    | Senior backpack                                                       | Yes        | Yes                                 |

#### Year 5 to Year 8 day uniform

Navy school coat

Navy blazer

Striped tie

Navy pleated skirt

Navy trousers

Navy shorts

White blouse - revere collar