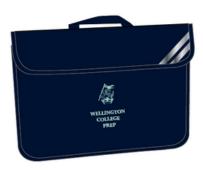

# Nursery day uniform

| Gender | ltem                                  | Compulsory | Must be purchased from College shop |
|--------|---------------------------------------|------------|-------------------------------------|
| B/G    | Navy school coat                      | Yes        | Yes                                 |
| B/G    | Navy sweatshirt with crest            | Yes        | Yes                                 |
| B/G    | Navy jogpants                         | Yes        | No                                  |
| B/G    | White polo                            | Yes        | No                                  |
| В      | Navy shorts                           | Yes        | Yes                                 |
| G      | Checked summer dress                  | Yes        | Yes                                 |
| B/G    | Navy ankle socks (worn with jogpants) | Yes        | No                                  |
| B/G    | Navy stripe socks (worn with shorts)  | Yes        | Yes                                 |
| B/ G   | Legionnaires cap                      | Yes        | Yes                                 |
| B/G    | Black shoes                           | Yes        | No                                  |
| B/G    | Wellies                               | Yes        | No                                  |
| B/G    | Bookbag                               | Yes        | Yes                                 |

# Nursery day uniform

White polo

Navy shorts

**Image** coming soon

Navy stripe socks

Bookbag