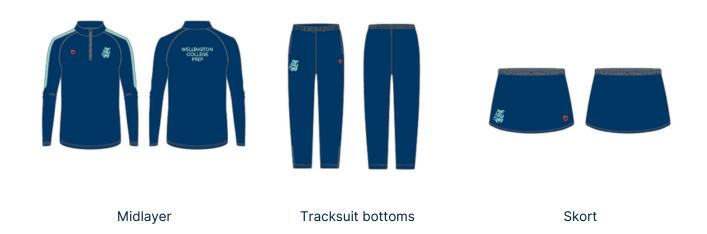

# Reception to Year 2 PE and games kit

| Gender | ltem                               | Compulsory | Must be purchased from College shop |
|--------|------------------------------------|------------|-------------------------------------|
| B/G    | Midlayer                           | Yes        | Yes                                 |
| B/G    | Tracksuit bottoms                  | Yes        | Yes                                 |
| G      | Skort                              | Yes        | Yes                                 |
| В      | PE shorts                          | Yes        | Yes                                 |
| B/G    | PE tee                             | Yes        | Yes                                 |
| B/G    | Match socks                        | Yes        | Yes                                 |
| G      | Match top                          | Yes        | Yes                                 |
| В      | Reversable match top               | Yes        | Yes                                 |
| В      | Rugby shorts                       | Yes        | Yes                                 |
| B/G    | Base layer top                     | Yes        | Yes                                 |
| B/G    | Base layer bottoms                 | Yes        | Yes                                 |
| B/G    | Cricket top (Year 5 to 8 only)     | Yes        | Yes                                 |
| B/G    | Cricket bottoms (Year 5 to 8 only) | Yes        | Yes                                 |
| B/G    | Сар                                | Yes        | Yes                                 |
| B/G    | Section top                        | Yes        | Yes                                 |