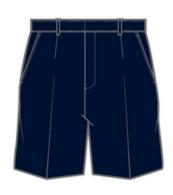

### Reception to Year 4 day uniform

Navy school coat

Navy pleated tunic

Navy trousers

Navy shorts

White revere blouse

White shirt

Navy stripe jumper

#### Year 5 to Year 8 day uniform

Navy school coat

Navy blazer

Striped tie

Navy pleated skirt

Navy trousers

Navy shorts

White blouse - revere collar