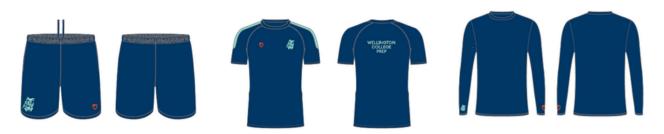

# Reception to Year 2 PE and games kit

| Gender | ltem              | Compulsory | Must be purchased from College shop |
|--------|-------------------|------------|-------------------------------------|
| B/G    | Midlayer          | Yes        | Yes                                 |
| B/G    | Tracksuit bottoms | Yes        | Yes                                 |
| G      | Skort             | Yes        | Yes                                 |
| В      | Shorts            | Yes        | Yes                                 |
| B/G    | PE tee            | Yes        | Yes                                 |
| B/G    | Baselayer top     | No         | Yes                                 |
| B/G    | Baselayer bottoms | No         | Yes                                 |
| B/G    | Сар               | Yes        | No                                  |
| B/G    | Junior kit bag    | Yes        | Yes                                 |
| B/G    | Trainers          | Yes        | No                                  |

# Reception to Year 2 PE and games kit

| Gender | ltem                               | Compulsory | Must be purchased from College shop |
|--------|------------------------------------|------------|-------------------------------------|
| B/G    | Midlayer                           | Yes        | Yes                                 |
| B/G    | Tracksuit bottoms                  | Yes        | Yes                                 |
| G      | Skort                              | Yes        | Yes                                 |
| В      | PE shorts                          | Yes        | Yes                                 |
| B/G    | PE tee                             | Yes        | Yes                                 |
| B/G    | Match socks                        | Yes        | Yes                                 |
| G      | Match top                          | Yes        | Yes                                 |
| В      | Reversable match top               | Yes        | Yes                                 |
| В      | Rugby shorts                       | Yes        | Yes                                 |
| B/G    | Base layer top                     | Yes        | Yes                                 |
| B/G    | Base layer bottoms                 | Yes        | Yes                                 |
| B/G    | Cricket top (Year 5 to 8 only)     | Yes        | Yes                                 |
| B/G    | Cricket bottoms (Year 5 to 8 only) | Yes        | Yes                                 |
| B/G    | Сар                                | Yes        | Yes                                 |
| B/G    | Section top                        | Yes        | Yes                                 |