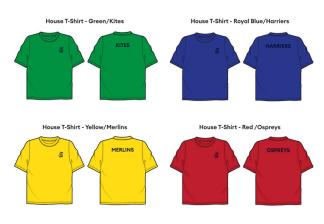

| Yes        | No                                  |
| В      | Cricket box                                                              | Yes        | No                                  |
| B/G    | Hockey stick                                                             | Yes        | No                                  |
| B/G    | Hockey stick bag                                                         | No         | No                                  |
| B/G    | Hardball cricket kit                                                     | No         | No                                  |







PE shorts Match socks PE tee



Match top Reversible match top Rugby shorts









Baselayer bottoms



Cricket top



Cricket bottoms





Cap





Senior kit bag



Section top



# Supplementary items







Scarf



Gloves



Mittens



Bobble hat