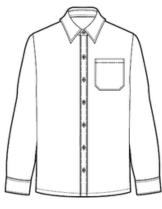

#### Year 5 to Year 8 day uniform

Navy school coat

Navy blazer

Striped tie

Navy pleated skirt

Navy trousers

Navy shorts

White blouse - revere collar