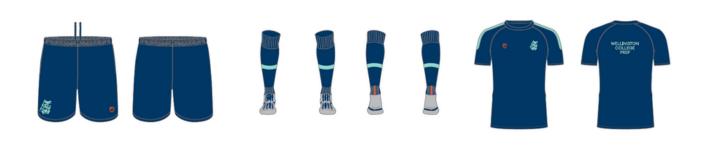

# Reception to Year 2 PE and games kit

| Gender | ltem                               | Compulsory | Must be purchased from College shop |
|--------|------------------------------------|------------|-------------------------------------|
| B/G    | Midlayer                           | Yes        | Yes                                 |
| B/G    | Tracksuit bottoms                  | Yes        | Yes                                 |
| G      | Skort                              | Yes        | Yes                                 |
| В      | PE shorts                          | Yes        | Yes                                 |
| B/G    | PE tee                             | Yes        | Yes                                 |
| B/G    | Match socks                        | Yes        | Yes                                 |
| G      | Match top                          | Yes        | Yes                                 |
| В      | Reversable match top               | Yes        | Yes                                 |
| В      | Rugby shorts                       | Yes        | Yes                                 |
| B/G    | Base layer top                     | Yes        | Yes                                 |
| B/G    | Base layer bottoms                 | Yes        | Yes                                 |
| B/G    | Cricket top (Year 5 to 8 only)     | Yes        | Yes                                 |
| B/G    | Cricket bottoms (Year 5 to 8 only) | Yes        | Yes                                 |
| B/G    | Сар                                | Yes        | Yes                                 |
| B/G    | Section top                        | Yes        | Yes                                 |

PE shorts Match socks PE tee

Match top Reversible match top Rugby shorts

Baselayer bottoms

Cricket top

Cricket bottoms

Cap

Senior kit bag

Section top