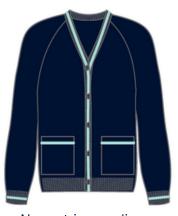

#### Year 5 to Year 8 day uniform

Navy stripe cardigan

Image coming soon

Checked summer dress

Navy stripe socks

Senior backpack