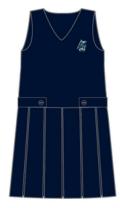

### Reception to Year 4 day uniform

Navy school coat

Navy pleated tunic

Navy trousers

Navy shorts

White revere blouse

White shirt

Navy stripe jumper

#### Reception to Year 4 day uniform

Image coming soon

Checked summer dress

Navy stripe socks

Bookbag

Senior backpack