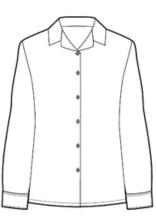

### Reception to Year 4 day uniform

Navy school coat

Navy pleated tunic

Navy trousers

Navy shorts

White revere blouse

White shirt

Navy stripe jumper

#### Year 5 to Year 8 day uniform

Navy school coat

Navy blazer

Striped tie

Navy pleated skirt

Navy trousers

Navy shorts

White blouse - revere collar