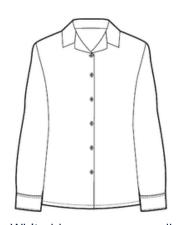

### Reception to Year 4 day uniform

Navy school coat

Navy pleated tunic

Navy trousers

Navy shorts

White revere blouse

White shirt

Navy stripe jumper

Navy stripe cardigan