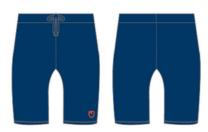

# Nursery to Year 8 swim kit

| Gender | ltem             | Compulsory | Must be purchased from College shop |
|--------|------------------|------------|-------------------------------------|
| G      | Navy swimsuit    | Yes        | Yes                                 |
| В      | Navy swim shorts | Yes        | Yes                                 |
| G/B    | Swim hat         | Yes        | Yes                                 |
| G/B    | Towel            | Yes        | No                                  |
| G/B    | Goggles          | Yes        | No                                  |
| G/B    | Swim bag         | Yes        | Yes                                 |

Swimsuit

Swim shorts

Swim hat

Swim bag