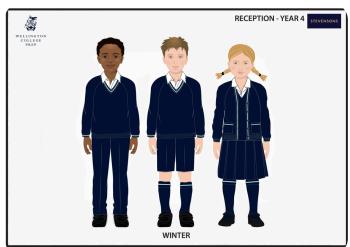

# Reception to Year 4 day uniform

| Gender | Item                                                   | Compulsory | Must be purchased from College shop |
|--------|--------------------------------------------------------|------------|-------------------------------------|
| B/G    | Navy school coat                                       | Yes        | Yes                                 |
| G      | Navy pleated tunic                                     | Yes        | Yes                                 |
| B/G    | Navy trousers or shorts                                | Yes        | Yes                                 |
| G      | White blouse (long or short sleeve) -<br>revere collar | Yes        | No                                  |
| В      | White shirt (long or short sleeve)                     | Yes        | No                                  |
| В      | Navy stripe jumper                                     | Yes        | Yes                                 |
| G      | Navy stripe cardigan                                   | Yes        | Yes                                 |
| G      | Checked summer uniform                                 | Yes        | Yes                                 |
| B/G    | Navy long striped socks (worn with skirt and shorts)   | Yes        | Yes                                 |
| В      | Navy ankle socks<br>(worn with trouser only)           | Yes        | No                                  |
| G      | White ankle socks (worn with summer dress)             | Yes        | No                                  |
| G      | Navy tights (worn with skirt)                          | No         | No                                  |
| B/G    | Black leather shoes                                    | Yes        | No                                  |
| В      | Black leather belt                                     | No         | No                                  |
| B/G    | Wellies (R - Year 2)                                   | Yes        | No                                  |
| B/G    | Bookbag (R - Year 2)                                   | Yes        | Yes                                 |
| B/G    | Senior backpack (Year 3 and 4)                         | Yes        | Yes                                 |

### Reception to Year 4 day uniform

Navy school coat

Navy pleated tunic

Navy trousers

Navy shorts

White revere blouse

White shirt

Navy stripe jumper