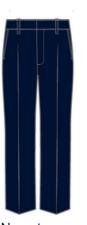

# Reception to Year 4 day uniform

| Gender | Item                                                   | Compulsory | Must be purchased from College shop |
|--------|--------------------------------------------------------|------------|-------------------------------------|
| B/G    | Navy school coat                                       | Yes        | Yes                                 |
| G      | Navy pleated tunic                                     | Yes        | Yes                                 |
| B/G    | Navy trousers or shorts                                | Yes        | Yes                                 |
| G      | White blouse (long or short sleeve) -<br>revere collar | Yes        | No                                  |
| В      | White shirt (long or short sleeve)                     | Yes        | No                                  |
| В      | Navy stripe jumper                                     | Yes        | Yes                                 |
| G      | Navy stripe cardigan                                   | Yes        | Yes                                 |
| G      | Checked summer uniform                                 | Yes        | Yes                                 |
| B/G    | Navy long striped socks (worn with skirt and shorts)   | Yes        | Yes                                 |
| В      | Navy ankle socks<br>(worn with trouser only)           | Yes        | No                                  |
| G      | White ankle socks (worn with summer dress)             | Yes        | No                                  |
| G      | Navy tights (worn with skirt)                          | No         | No                                  |
| B/G    | Black leather shoes                                    | Yes        | No                                  |
| В      | Black leather belt                                     | No         | No                                  |
| B/G    | Wellies (R - Year 2)                                   | Yes        | No                                  |
| B/G    | Bookbag (R - Year 2)                                   | Yes        | Yes                                 |
| B/G    | Senior backpack (Year 3 and 4)                         | Yes        | Yes                                 |

### Reception to Year 4 day uniform

Navy school coat

Navy pleated tunic

Navy trousers

Navy shorts

White revere blouse

White shirt

Navy stripe jumper

# Year 5 to Year 8 day uniform

| Gender | ltem                                                                  | Compulsory | Must be purchased from College shop |
|--------|-----------------------------------------------------------------------|------------|-------------------------------------|
| B/G    | Navy school coat                                                      | Yes        | Yes                                 |
| B/G    | Navy blazer (Year 7 and 8)                                            | Yes        | Yes                                 |
| B/G    | Striped tie (Year 7 and 8)                                            | Yes        | Yes                                 |
| G      | Navy pleated skirt                                                    | Yes        | Yes                                 |
| B/G    | Navy trousers or shorts                                               | Yes        | Yes                                 |
| G      | White blouse (long or short sleeve) -<br>revere collar (Year 5 and 6) | Yes        | No                                  |
| G      | White blouse (long or short sleeve) - tie<br>collar (Year 7 and 8)    | Yes        | No                                  |
| В      | White shirt (long or short sleeve)                                    | Yes        | No                                  |
| В      | Navy stripe jumper                                                    | Yes        | Yes                                 |
| G      | Navy stripe cardigan                                                  | Yes        | Yes                                 |
| G      | Checked summer dress                                                  | Yes        | Yes                                 |
| B/G    | Navy long striped socks (worn with skirt and shorts)                  | Yes        | Yes                                 |
| В      | Navy ankle socks<br>(worn with trousers only)                         | Yes        | No                                  |
| G      | White ankle socks (worn with summer dress)                            | Yes        | No                                  |
| G      | Navy tights (worn with skirt)                                         | No         | No                                  |
| B/G    | Black leather shoes                                                   | Yes        | No                                  |
| В      | Black leather belt                                                    | No         | No                                  |
| B/G    | Senior backpack                                                       | Yes        | Yes                                 |

#### Year 5 to Year 8 day uniform

Navy school coat

Navy blazer

Striped tie

Navy pleated skirt

Navy trousers

Navy shorts

White blouse - revere collar