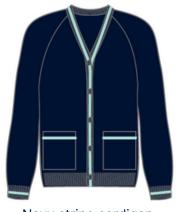

Navy stripe cardigan

# Year 5 to Year 8 day uniform

| Gender | ltem                                                                  | Compulsory | Must be purchased from College shop |
|--------|-----------------------------------------------------------------------|------------|-------------------------------------|
| B/G    | Navy school coat                                                      | Yes        | Yes                                 |
| B/G    | Navy blazer (Year 7 and 8)                                            | Yes        | Yes                                 |
| B/G    | Striped tie (Year 7 and 8)                                            | Yes        | Yes                                 |
| G      | Navy pleated skirt                                                    | Yes        | Yes                                 |
| B/G    | Navy trousers or shorts                                               | Yes        | Yes                                 |
| G      | White blouse (long or short sleeve) -<br>revere collar (Year 5 and 6) | Yes        | No                                  |
| G      | White blouse (long or short sleeve) - tie<br>collar (Year 7 and 8)    | Yes        | No                                  |
| В      | White shirt (long or short sleeve)                                    | Yes        | No                                  |
| В      | Navy stripe jumper                                                    | Yes        | Yes                                 |
| G      | Navy stripe cardigan                                                  | Yes        | Yes                                 |
| G      | Checked summer dress                                                  | Yes        | Yes                                 |
| B/G    | Navy long striped socks (worn with skirt and shorts)                  | Yes        | Yes                                 |
| В      | Navy ankle socks<br>(worn with trousers only)                         | Yes        | No                                  |
| G      | White ankle socks (worn with summer dress)                            | Yes        | No                                  |
| G      | Navy tights (worn with skirt)                                         | No         | No                                  |
| B/G    | Black leather shoes                                                   | Yes        | No                                  |
| В      | Black leather belt                                                    | No         | No                                  |
| B/G    | Senior backpack                                                       | Yes        | Yes                                 |

#### Year 5 to Year 8 day uniform

Navy stripe cardigan

Image coming soon

Checked summer dress

Navy stripe socks

Senior backpack