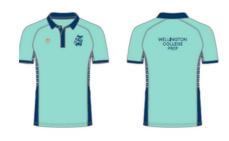

# Reception to Year 2 PE and games kit

| Gender | ltem                               | Compulsory | Must be purchased from College shop |
|--------|------------------------------------|------------|-------------------------------------|
| B/G    | Midlayer                           | Yes        | Yes                                 |
| B/G    | Tracksuit bottoms                  | Yes        | Yes                                 |
| G      | Skort                              | Yes        | Yes                                 |
| В      | PE shorts                          | Yes        | Yes                                 |
| B/G    | PE tee                             | Yes        | Yes                                 |
| B/G    | Match socks                        | Yes        | Yes                                 |
| G      | Match top                          | Yes        | Yes                                 |
| В      | Reversable match top               | Yes        | Yes                                 |
| В      | Rugby shorts                       | Yes        | Yes                                 |
| B/G    | Base layer top                     | Yes        | Yes                                 |
| B/G    | Base layer bottoms                 | Yes        | Yes                                 |
| B/G    | Cricket top (Year 5 to 8 only)     | Yes        | Yes                                 |
| B/G    | Cricket bottoms (Year 5 to 8 only) | Yes        | Yes                                 |
| B/G    | Сар                                | Yes        | Yes                                 |
| B/G    | Section top                        | Yes        | Yes                                 |

PE shorts Match socks PE tee

Match top Reversible match top Rugby shorts

Baselayer bottoms

Cricket top

Cricket bottoms

Cap

Senior kit bag

Section top