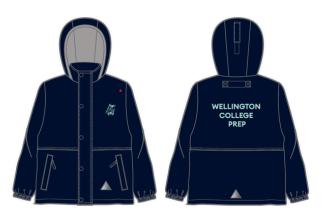

# Nursery day uniform

| Gender | ltem                                  | Compulsory | Must be purchased from College shop |
|--------|---------------------------------------|------------|-------------------------------------|
| B/G    | Navy school coat                      | Yes        | Yes                                 |
| B/G    | Navy sweatshirt with crest            | Yes        | Yes                                 |
| B/G    | Navy jogpants                         | Yes        | No                                  |
| B/G    | White polo                            | Yes        | No                                  |
| В      | Navy shorts                           | Yes        | Yes                                 |
| G      | Checked summer dress                  | Yes        | Yes                                 |
| B/G    | Navy ankle socks (worn with jogpants) | Yes        | No                                  |
| B/G    | Navy stripe socks (worn with shorts)  | Yes        | Yes                                 |
| B/ G   | Legionnaires cap                      | Yes        | Yes                                 |
| B/G    | Black shoes                           | Yes        | No                                  |
| B/G    | Wellies                               | Yes        | No                                  |
| B/G    | Bookbag                               | Yes        | Yes                                 |

# Nursery day uniform

White polo

Navy shorts

**Image** coming soon

Navy stripe socks

Bookbag