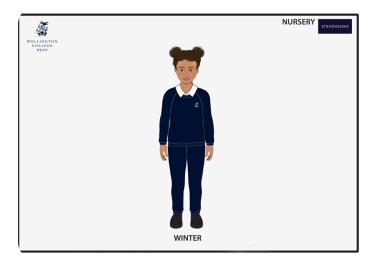

# Nursery day uniform

| Gender | ltem                                  | Compulsory | Must be purchased from College shop |
|--------|---------------------------------------|------------|-------------------------------------|
| B/G    | Navy school coat                      | Yes        | Yes                                 |
| B/G    | Navy sweatshirt with crest            | Yes        | Yes                                 |
| B/G    | Navy jogpants                         | Yes        | No                                  |
| B/G    | White polo                            | Yes        | No                                  |
| В      | Navy shorts                           | Yes        | Yes                                 |
| G      | Checked summer dress                  | Yes        | Yes                                 |
| B/G    | Navy ankle socks (worn with jogpants) | Yes        | No                                  |
| B/G    | Navy stripe socks (worn with shorts)  | Yes        | Yes                                 |
| B/ G   | Legionnaires cap                      | Yes        | Yes                                 |
| B/G    | Black shoes                           | Yes        | No                                  |
| B/G    | Wellies                               | Yes        | No                                  |
| B/G    | Bookbag                               | Yes        | Yes                                 |

# Nursery day uniform

White polo

Navy shorts

**Image** coming soon

Navy stripe socks

Bookbag