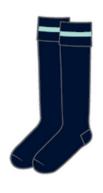

# Reception to Year 4 day uniform

| Gender | Item                                                   | Compulsory | Must be purchased from College shop |
|--------|--------------------------------------------------------|------------|-------------------------------------|
| B/G    | Navy school coat                                       | Yes        | Yes                                 |
| G      | Navy pleated tunic                                     | Yes        | Yes                                 |
| B/G    | Navy trousers or shorts                                | Yes        | Yes                                 |
| G      | White blouse (long or short sleeve) -<br>revere collar | Yes        | No                                  |
| В      | White shirt (long or short sleeve)                     | Yes        | No                                  |
| В      | Navy stripe jumper                                     | Yes        | Yes                                 |
| G      | Navy stripe cardigan                                   | Yes        | Yes                                 |
| G      | Checked summer uniform                                 | Yes        | Yes                                 |
| B/G    | Navy long striped socks (worn with skirt and shorts)   | Yes        | Yes                                 |
| В      | Navy ankle socks<br>(worn with trouser only)           | Yes        | No                                  |
| G      | White ankle socks (worn with summer dress)             | Yes        | No                                  |
| G      | Navy tights (worn with skirt)                          | No         | No                                  |
| B/G    | Black leather shoes                                    | Yes        | No                                  |
| В      | Black leather belt                                     | No         | No                                  |
| B/G    | Wellies (R - Year 2)                                   | Yes        | No                                  |
| B/G    | Bookbag (R - Year 2)                                   | Yes        | Yes                                 |
| B/G    | Senior backpack (Year 3 and 4)                         | Yes        | Yes                                 |

#### Reception to Year 4 day uniform

Image coming soon

Checked summer dress

Navy stripe socks

Bookbag

Senior backpack

# Year 5 to Year 8 day uniform

| Gender | ltem                                                                  | Compulsory | Must be purchased from College shop |
|--------|-----------------------------------------------------------------------|------------|-------------------------------------|
| B/G    | Navy school coat                                                      | Yes        | Yes                                 |
| B/G    | Navy blazer (Year 7 and 8)                                            | Yes        | Yes                                 |
| B/G    | Striped tie (Year 7 and 8)                                            | Yes        | Yes                                 |
| G      | Navy pleated skirt                                                    | Yes        | Yes                                 |
| B/G    | Navy trousers or shorts                                               | Yes        | Yes                                 |
| G      | White blouse (long or short sleeve) -<br>revere collar (Year 5 and 6) | Yes        | No                                  |
| G      | White blouse (long or short sleeve) - tie<br>collar (Year 7 and 8)    | Yes        | No                                  |
| В      | White shirt (long or short sleeve)                                    | Yes        | No                                  |
| В      | Navy stripe jumper                                                    | Yes        | Yes                                 |
| G      | Navy stripe cardigan                                                  | Yes        | Yes                                 |
| G      | Checked summer dress                                                  | Yes        | Yes                                 |
| B/G    | Navy long striped socks (worn with skirt and shorts)                  | Yes        | Yes                                 |
| В      | Navy ankle socks<br>(worn with trousers only)                         | Yes        | No                                  |
| G      | White ankle socks (worn with summer dress)                            | Yes        | No                                  |
| G      | Navy tights (worn with skirt)                                         | No         | No                                  |
| B/G    | Black leather shoes                                                   | Yes        | No                                  |
| В      | Black leather belt                                                    | No         | No                                  |
| B/G    | Senior backpack                                                       | Yes        | Yes                                 |

#### Year 5 to Year 8 day uniform

Navy stripe cardigan

Image coming soon

Checked summer dress

Navy stripe socks

Senior backpack