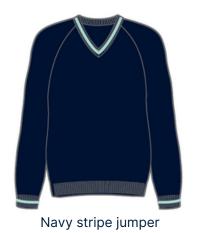

### Reception to Year 4 day uniform

Navy school coat

Navy pleated tunic

Navy trousers

Navy shorts

White revere blouse

White shirt

Navy stripe jumper

# Year 5 to Year 8 day uniform

| Gender | ltem                                                                  | Compulsory | Must be purchased from College shop |
|--------|-----------------------------------------------------------------------|------------|-------------------------------------|
| B/G    | Navy school coat                                                      | Yes        | Yes                                 |
| B/G    | Navy blazer (Year 7 and 8)                                            | Yes        | Yes                                 |
| B/G    | Striped tie (Year 7 and 8)                                            | Yes        | Yes                                 |
| G      | Navy pleated skirt                                                    | Yes        | Yes                                 |
| B/G    | Navy trousers or shorts                                               | Yes        | Yes                                 |
| G      | White blouse (long or short sleeve) -<br>revere collar (Year 5 and 6) | Yes        | No                                  |
| G      | White blouse (long or short sleeve) - tie<br>collar (Year 7 and 8)    | Yes        | No                                  |
| В      | White shirt (long or short sleeve)                                    | Yes        | No                                  |
| В      | Navy stripe jumper                                                    | Yes        | Yes                                 |
| G      | Navy stripe cardigan                                                  | Yes        | Yes                                 |
| G      | Checked summer dress                                                  | Yes        | Yes                                 |
| B/G    | Navy long striped socks (worn with skirt and shorts)                  | Yes        | Yes                                 |
| В      | Navy ankle socks<br>(worn with trousers only)                         | Yes        | No                                  |
| G      | White ankle socks (worn with summer dress)                            | Yes        | No                                  |
| G      | Navy tights (worn with skirt)                                         | No         | No                                  |
| B/G    | Black leather shoes                                                   | Yes        | No                                  |
| В      | Black leather belt                                                    | No         | No                                  |
| B/G    | Senior backpack                                                       | Yes        | Yes                                 |

#### Year 5 to Year 8 day uniform

Navy school coat

Navy blazer

Striped tie

Navy pleated skirt

Navy trousers

Navy shorts

White blouse - revere collar