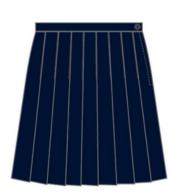

# Reception to Year 4 day uniform

| Gender | Item                                                   | Compulsory | Must be purchased from College shop |
|--------|--------------------------------------------------------|------------|-------------------------------------|
| B/G    | Navy school coat                                       | Yes        | Yes                                 |
| G      | Navy pleated tunic                                     | Yes        | Yes                                 |
| B/G    | Navy trousers or shorts                                | Yes        | Yes                                 |
| G      | White blouse (long or short sleeve) -<br>revere collar | Yes        | No                                  |
| В      | White shirt (long or short sleeve)                     | Yes        | No                                  |
| В      | Navy stripe jumper                                     | Yes        | Yes                                 |
| G      | Navy stripe cardigan                                   | Yes        | Yes                                 |
| G      | Checked summer uniform                                 | Yes        | Yes                                 |
| B/G    | Navy long striped socks (worn with skirt and shorts)   | Yes        | Yes                                 |
| В      | Navy ankle socks<br>(worn with trouser only)           | Yes        | No                                  |
| G      | White ankle socks (worn with summer dress)             | Yes        | No                                  |
| G      | Navy tights (worn with skirt)                          | No         | No                                  |
| B/G    | Black leather shoes                                    | Yes        | No                                  |
| В      | Black leather belt                                     | No         | No                                  |
| B/G    | Wellies (R - Year 2)                                   | Yes        | No                                  |
| B/G    | Bookbag (R - Year 2)                                   | Yes        | Yes                                 |
| B/G    | Senior backpack (Year 3 and 4)                         | Yes        | Yes                                 |

### Reception to Year 4 day uniform

Navy school coat

Navy pleated tunic

Navy trousers

Navy shorts

White revere blouse

White shirt

Navy stripe jumper

#### Reception to Year 4 day uniform

Image coming soon

Checked summer dress

Navy stripe socks

Bookbag

Senior backpack