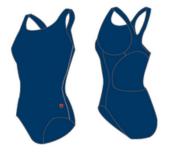

# Nursery to Year 8 swim kit

| Gender | ltem             | Compulsory | Must be purchased from College shop |
|--------|------------------|------------|-------------------------------------|
| G      | Navy swimsuit    | Yes        | Yes                                 |
| В      | Navy swim shorts | Yes        | Yes                                 |
| G/B    | Swim hat         | Yes        | Yes                                 |
| G/B    | Towel            | Yes        | No                                  |
| G/B    | Goggles          | Yes        | No                                  |
| G/B    | Swim bag         | Yes        | Yes                                 |

Swimsuit

Swim shorts

Swim hat

Swim bag