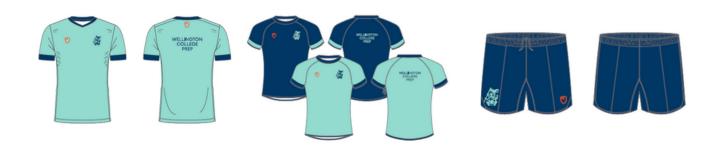

# Reception to Year 2 PE and games kit

| Gender | ltem                               | Compulsory | Must be purchased from College shop |
|--------|------------------------------------|------------|-------------------------------------|
| B/G    | Midlayer                           | Yes        | Yes                                 |
| B/G    | Tracksuit bottoms                  | Yes        | Yes                                 |
| G      | Skort                              | Yes        | Yes                                 |
| В      | PE shorts                          | Yes        | Yes                                 |
| B/G    | PE tee                             | Yes        | Yes                                 |
| B/G    | Match socks                        | Yes        | Yes                                 |
| G      | Match top                          | Yes        | Yes                                 |
| В      | Reversable match top               | Yes        | Yes                                 |
| В      | Rugby shorts                       | Yes        | Yes                                 |
| B/G    | Base layer top                     | Yes        | Yes                                 |
| B/G    | Base layer bottoms                 | Yes        | Yes                                 |
| B/G    | Cricket top (Year 5 to 8 only)     | Yes        | Yes                                 |
| B/G    | Cricket bottoms (Year 5 to 8 only) | Yes        | Yes                                 |
| B/G    | Сар                                | Yes        | Yes                                 |
| B/G    | Section top                        | Yes        | Yes                                 |

PE shorts Match socks PE tee

Match top Reversible match top Rugby shorts

Baselayer bottoms

Cricket top

Cricket bottoms

Cap

Senior kit bag

Section top