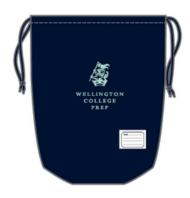

# Nursery to Year 8 swim kit

| Gender | ltem             | Compulsory | Must be purchased from College shop |
|--------|------------------|------------|-------------------------------------|
| G      | Navy swimsuit    | Yes        | Yes                                 |
| В      | Navy swim shorts | Yes        | Yes                                 |
| G/B    | Swim hat         | Yes        | Yes                                 |
| G/B    | Towel            | Yes        | No                                  |
| G/B    | Goggles          | Yes        | No                                  |
| G/B    | Swim bag         | Yes        | Yes                                 |

Swimsuit

Swim shorts

Swim hat

Swim bag