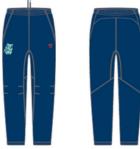

# Reception to Year 2 PE and games kit

| Gender | ltem                               | Compulsory | Must be purchased from College shop |
|--------|------------------------------------|------------|-------------------------------------|
| B/G    | Midlayer                           | Yes        | Yes                                 |
| B/G    | Tracksuit bottoms                  | Yes        | Yes                                 |
| G      | Skort                              | Yes        | Yes                                 |
| В      | PE shorts                          | Yes        | Yes                                 |
| B/G    | PE tee                             | Yes        | Yes                                 |
| B/G    | Match socks                        | Yes        | Yes                                 |
| G      | Match top                          | Yes        | Yes                                 |
| В      | Reversable match top               | Yes        | Yes                                 |
| В      | Rugby shorts                       | Yes        | Yes                                 |
| B/G    | Base layer top                     | Yes        | Yes                                 |
| B/G    | Base layer bottoms                 | Yes        | Yes                                 |
| B/G    | Cricket top (Year 5 to 8 only)     | Yes        | Yes                                 |
| B/G    | Cricket bottoms (Year 5 to 8 only) | Yes        | Yes                                 |
| B/G    | Сар                                | Yes        | Yes                                 |
| B/G    | Section top                        | Yes        | Yes                                 |

PE shorts Match socks PE tee

Match top Reversible match top Rugby shorts

Baselayer bottoms

Cricket top

Cricket bottoms

Cap

Senior kit bag

Section top