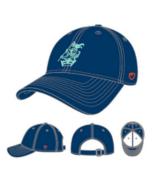

# Reception to Year 2 PE and games kit

| Gender | ltem                               | Compulsory | Must be purchased from College shop |
|--------|------------------------------------|------------|-------------------------------------|
| B/G    | Midlayer                           | Yes        | Yes                                 |
| B/G    | Tracksuit bottoms                  | Yes        | Yes                                 |
| G      | Skort                              | Yes        | Yes                                 |
| В      | PE shorts                          | Yes        | Yes                                 |
| B/G    | PE tee                             | Yes        | Yes                                 |
| B/G    | Match socks                        | Yes        | Yes                                 |
| G      | Match top                          | Yes        | Yes                                 |
| В      | Reversable match top               | Yes        | Yes                                 |
| В      | Rugby shorts                       | Yes        | Yes                                 |
| B/G    | Base layer top                     | Yes        | Yes                                 |
| B/G    | Base layer bottoms                 | Yes        | Yes                                 |
| B/G    | Cricket top (Year 5 to 8 only)     | Yes        | Yes                                 |
| B/G    | Cricket bottoms (Year 5 to 8 only) | Yes        | Yes                                 |
| B/G    | Сар                                | Yes        | Yes                                 |
| B/G    | Section top                        | Yes        | Yes                                 |

PE shorts Match socks PE tee

Match top Reversible match top Rugby shorts

Baselayer bottoms

Cricket top

Cricket bottoms

Cap

Senior kit bag

Section top