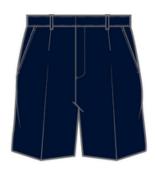

# Reception to Year 4 day uniform

| Gender | Item                                                   | Compulsory | Must be purchased from College shop |
|--------|--------------------------------------------------------|------------|-------------------------------------|
| B/G    | Navy school coat                                       | Yes        | Yes                                 |
| G      | Navy pleated tunic                                     | Yes        | Yes                                 |
| B/G    | Navy trousers or shorts                                | Yes        | Yes                                 |
| G      | White blouse (long or short sleeve) -<br>revere collar | Yes        | No                                  |
| В      | White shirt (long or short sleeve)                     | Yes        | No                                  |
| В      | Navy stripe jumper                                     | Yes        | Yes                                 |
| G      | Navy stripe cardigan                                   | Yes        | Yes                                 |
| G      | Checked summer uniform                                 | Yes        | Yes                                 |
| B/G    | Navy long striped socks (worn with skirt and shorts)   | Yes        | Yes                                 |
| В      | Navy ankle socks<br>(worn with trouser only)           | Yes        | No                                  |
| G      | White ankle socks (worn with summer dress)             | Yes        | No                                  |
| G      | Navy tights (worn with skirt)                          | No         | No                                  |
| B/G    | Black leather shoes                                    | Yes        | No                                  |
| В      | Black leather belt                                     | No         | No                                  |
| B/G    | Wellies (R - Year 2)                                   | Yes        | No                                  |
| B/G    | Bookbag (R - Year 2)                                   | Yes        | Yes                                 |
| B/G    | Senior backpack (Year 3 and 4)                         | Yes        | Yes                                 |

### Reception to Year 4 day uniform

Navy school coat

Navy pleated tunic

Navy trousers

Navy shorts

White revere blouse

White shirt

Navy stripe jumper

# Year 5 to Year 8 day uniform

| Gender | ltem                                                                  | Compulsory | Must be purchased from College shop |
|--------|-----------------------------------------------------------------------|------------|-------------------------------------|
| B/G    | Navy school coat                                                      | Yes        | Yes                                 |
| B/G    | Navy blazer (Year 7 and 8)                                            | Yes        | Yes                                 |
| B/G    | Striped tie (Year 7 and 8)                                            | Yes        | Yes                                 |
| G      | Navy pleated skirt                                                    | Yes        | Yes                                 |
| B/G    | Navy trousers or shorts                                               | Yes        | Yes                                 |
| G      | White blouse (long or short sleeve) -<br>revere collar (Year 5 and 6) | Yes        | No                                  |
| G      | White blouse (long or short sleeve) - tie<br>collar (Year 7 and 8)    | Yes        | No                                  |
| В      | White shirt (long or short sleeve)                                    | Yes        | No                                  |
| В      | Navy stripe jumper                                                    | Yes        | Yes                                 |
| G      | Navy stripe cardigan                                                  | Yes        | Yes                                 |
| G      | Checked summer dress                                                  | Yes        | Yes                                 |
| B/G    | Navy long striped socks (worn with skirt and shorts)                  | Yes        | Yes                                 |
| В      | Navy ankle socks<br>(worn with trousers only)                         | Yes        | No                                  |
| G      | White ankle socks (worn with summer dress)                            | Yes        | No                                  |
| G      | Navy tights (worn with skirt)                                         | No         | No                                  |
| B/G    | Black leather shoes                                                   | Yes        | No                                  |
| В      | Black leather belt                                                    | No         | No                                  |
| B/G    | Senior backpack                                                       | Yes        | Yes                                 |

#### Year 5 to Year 8 day uniform

Navy school coat

Navy blazer

Striped tie

Navy pleated skirt

Navy trousers

Navy shorts

White blouse - revere collar