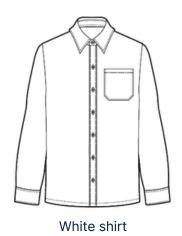

# Reception to Year 4 day uniform

| Gender | Item                                                   | Compulsory | Must be purchased from College shop |
|--------|--------------------------------------------------------|------------|-------------------------------------|
| B/G    | Navy school coat                                       | Yes        | Yes                                 |
| G      | Navy pleated tunic                                     | Yes        | Yes                                 |
| B/G    | Navy trousers or shorts                                | Yes        | Yes                                 |
| G      | White blouse (long or short sleeve) -<br>revere collar | Yes        | No                                  |
| В      | White shirt (long or short sleeve)                     | Yes        | No                                  |
| В      | Navy stripe jumper                                     | Yes        | Yes                                 |
| G      | Navy stripe cardigan                                   | Yes        | Yes                                 |
| G      | Checked summer uniform                                 | Yes        | Yes                                 |
| B/G    | Navy long striped socks (worn with skirt and shorts)   | Yes        | Yes                                 |
| В      | Navy ankle socks<br>(worn with trouser only)           | Yes        | No                                  |
| G      | White ankle socks (worn with summer dress)             | Yes        | No                                  |
| G      | Navy tights (worn with skirt)                          | No         | No                                  |
| B/G    | Black leather shoes                                    | Yes        | No                                  |
| В      | Black leather belt                                     | No         | No                                  |
| B/G    | Wellies (R - Year 2)                                   | Yes        | No                                  |
| B/G    | Bookbag (R - Year 2)                                   | Yes        | Yes                                 |
| B/G    | Senior backpack (Year 3 and 4)                         | Yes        | Yes                                 |

### Reception to Year 4 day uniform

Navy school coat

Navy pleated tunic

Navy trousers

Navy shorts

White revere blouse

White shirt

Navy stripe jumper