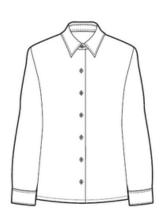

#### Year 5 to Year 8 day uniform

Navy school coat

Navy blazer

Striped tie

Navy pleated skirt

Navy trousers

Navy shorts

White blouse - revere collar

White blouse - tie collar